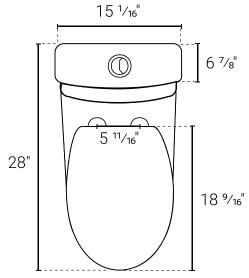

### Claire

## Carlton Plumbing

# One-Piece Toilet CT-1T104

#### Features:

- One-piece, seamless design
- Glazed ceramic, skirted trapway
- Elongated bowl height 15.38"
- Dual, gravity flush 1.1/1.6 GPF
- Quick-release, soft-close seat

#### Installation:

- Floor mount
- Standard 12" rough-in

#### Colors & Finishes:

☐ White: CT-1T104

#### Specifications:

- N.W: 99.12 lb.
- L: 28" x W: 15 1/16" x H: 28 9/16"

#### **Included Parts:**

- QQ Feet: SM-QQF26
- Quick-Release Seat: SM-QRS80
- Tank Lid: SM-TTL77
- Fill Valve: SM-TPT38
- Flush Valve: SM-TPT64
- Dual Flush Push Button: SM-TPT79
- Side Bolt Covers: SM-TPT10
- Wax Ring & Toilet Bolts: SM-TPT01