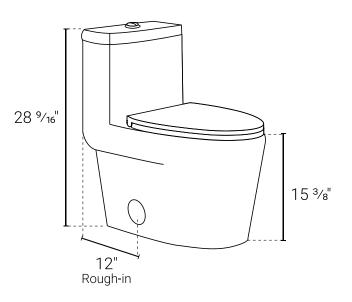

#### Installation:

- Floor mount
- Standard 12" rough-in

#### Specifications:

- N.W: 99.12 lb.
- L: 28" x W: 15 1/16" x H: 28 9/16"